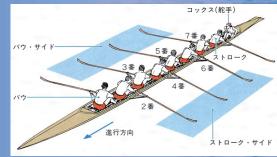

ボート競技の面白い特徴として、後ろ向きに進むということがある。つまり、2000mのレースにおいて前に出たチームが戦況を俯 **瞰できる。全員が後ろを向いて漕いでいるわけではなく、種目によっては漕がずに前を向いている選手がいる。コックスというポジ** ションだ。コックスは漕がず、漕手にコールをかけて鼓舞したり、レース中の航路を修正したりする。外から見るとただ乗っている だけに見えなくはないコックスだが、コックスの良しあしがレースを左右するといっても過言ではないキーパーソンである。